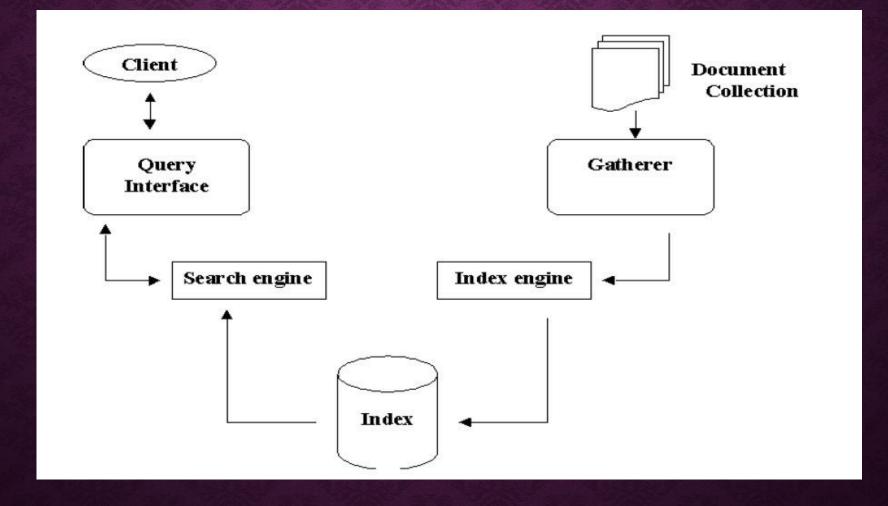

# **Searching – Process Flow**

## how do search engines work? elaboration

- crawlers, spiders: go out to find content
  - in various ways go through the web looking for new & changed sites
  - periodic, not for each query
    - no search engine works in real time
  - some search engines do it for themselves, others not
    - buy content from companies such as Inktomi
  - for a number of reasons crawlers do not cover all of the web just a fraction
  - what is not covered is "invisible web"?

## **Elaboration** ...

- **indexing** for searching automatic
  - keywords and other fields
  - arranging by URL popularity PageRank as Google
- classifying as directory
  - mostly human handpicked & classified
- ✤ as a result of different organization we have basically two kinds of search engines:
  - search input is a query that is searched & displayed
  - directory classified content a class is displayed

### ✤ databases, caches: storing content

• humongous files usually distributed over many computers

### query processor: searching, retrieval, display

- takes your query as input
  - engines have differing rules on how they are handled
- displays ranked output
  - some engines also cluster output and provide visualization
  - some engines provide categorically structured results