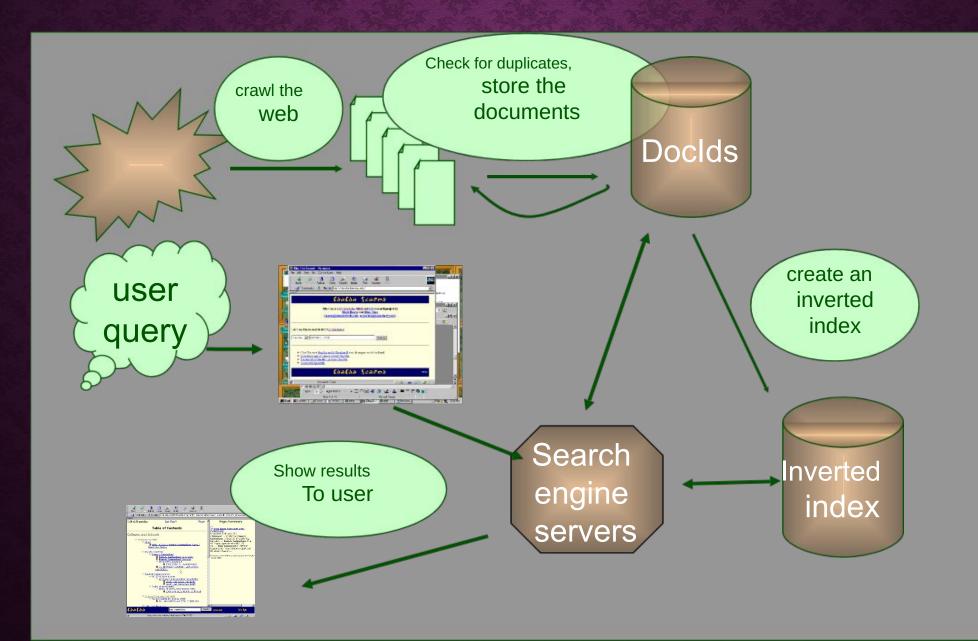

## **Typical Search Engine**

## how do search engines work? elaboration

- crawlers, spiders: go out to find content
  - in various ways go through the web looking for new & changed sites
  - periodic, not for each query
    - no search engine works in real time
  - some search engines do it for themselves, others not
    - buy content from companies such as Inktomi
  - for a number of reasons crawlers do not cover all of the web just a fraction
  - what is not covered is "invisible web"?

## **Elaboration** ...

- **indexing** for searching automatic
  - keywords and other fields
  - arranging by URL popularity PageRank as Google
- classifying as directory
  - mostly human handpicked & classified
- ✤ as a result of different organization we have basically two kinds of search engines:
  - search input is a query that is searched & displayed
  - directory classified content a class is displayed

### ✤ databases, caches: storing content

• humongous files usually distributed over many computers

### query processor: searching, retrieval, display

- takes your query as input
  - engines have differing rules on how they are handled
- displays ranked output
  - some engines also cluster output and provide visualization
  - some engines provide categorically structured results