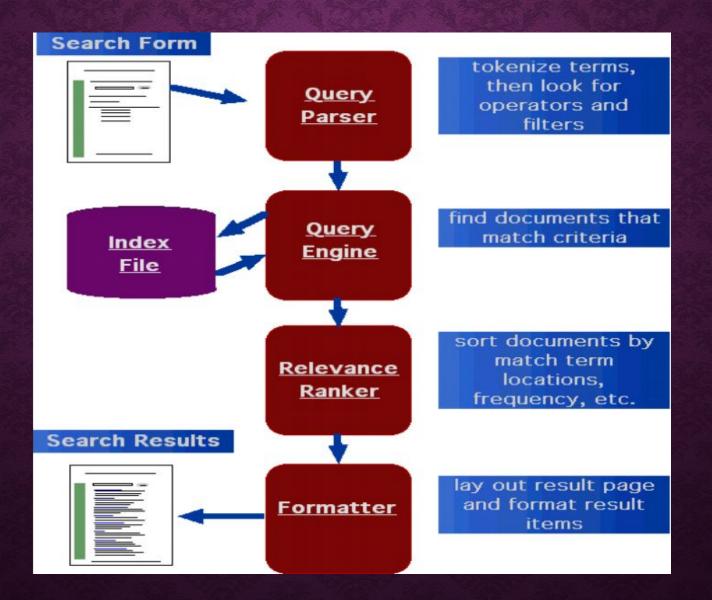

### **Standard Web Search Engine Architecture**

## **Typical Search Engine**

# **Searching – Process Flow**