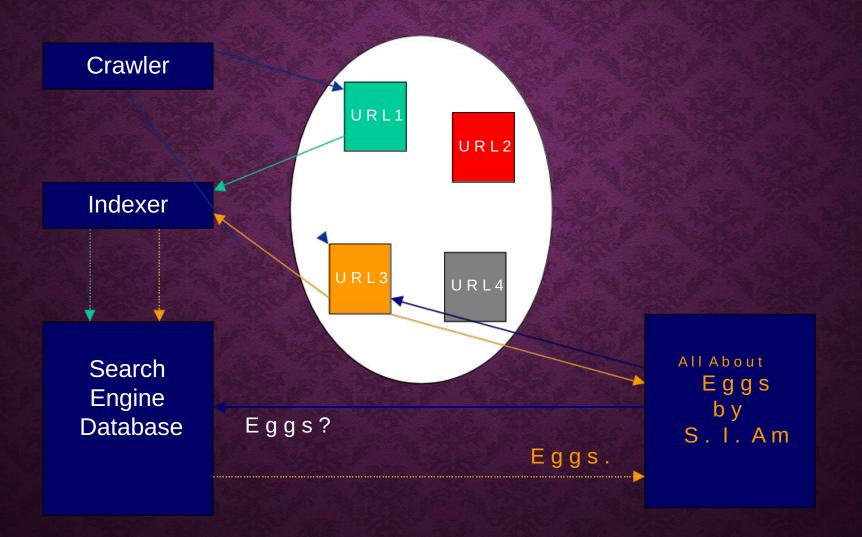

### **Standard Web Search Engine Architecture**

## how do search engines work? elaboration

- crawlers, spiders: go out to find content
  - in various ways go through the web looking for new & changed sites
  - periodic, not for each query
    - no search engine works in real time
  - some search engines do it for themselves, others not
    - buy content from companies such as Inktomi
  - for a number of reasons crawlers do not cover all of the web just a fraction
  - what is not covered is "invisible web"?

## **Elaboration** ...

- **indexing** for searching automatic
  - keywords and other fields
  - arranging by URL popularity PageRank as Google
- classifying as directory
  - mostly human handpicked & classified
- ✤ as a result of different organization we have basically two kinds of search engines:
  - search input is a query that is searched & displayed
  - directory classified content a class is displayed

### ✤ databases, caches: storing content

• humongous files usually distributed over many computers

### query processor: searching, retrieval, display

- takes your query as input
  - engines have differing rules on how they are handled
- displays ranked output
  - some engines also cluster output and provide visualization
  - some engines provide categorically structured results