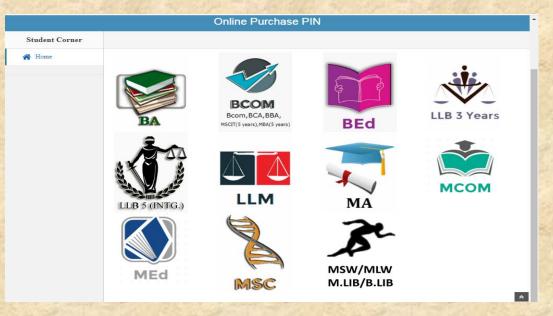

### STEP 1. Online PIN Purchase Workflow

• Page:1 First page to select PIN for particular course

• Page 2 – To submit student details. On successful payment student will get SMS of PIN number on this mobile number. Email address is optional.