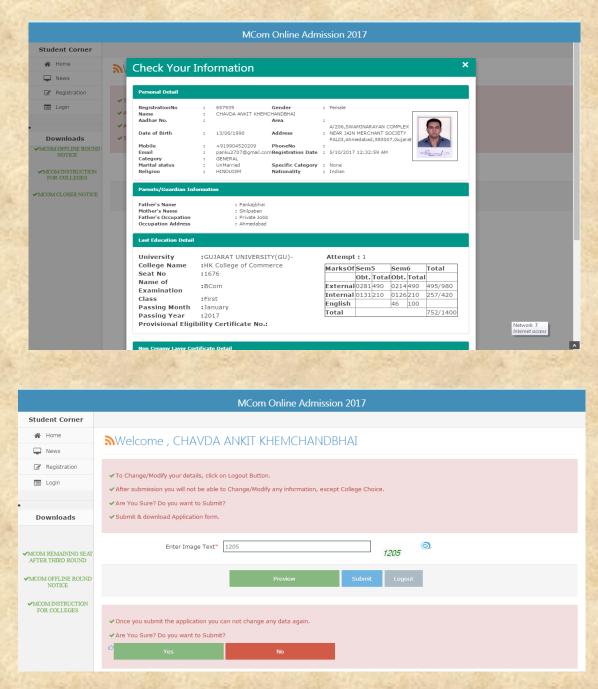

## 21. Loss of Pin

In case of Loss of PIN, go to Student Login and Click on "Forgot Login Detail" and submit your Registered Mobile Number and Registration Number. Then you will be sent the details.

## 22. If any Change

If any change, except name and contact number, is required to be made, fill the Google Form with necessary documents. (Google Form Link is available on Key Date Schedule).